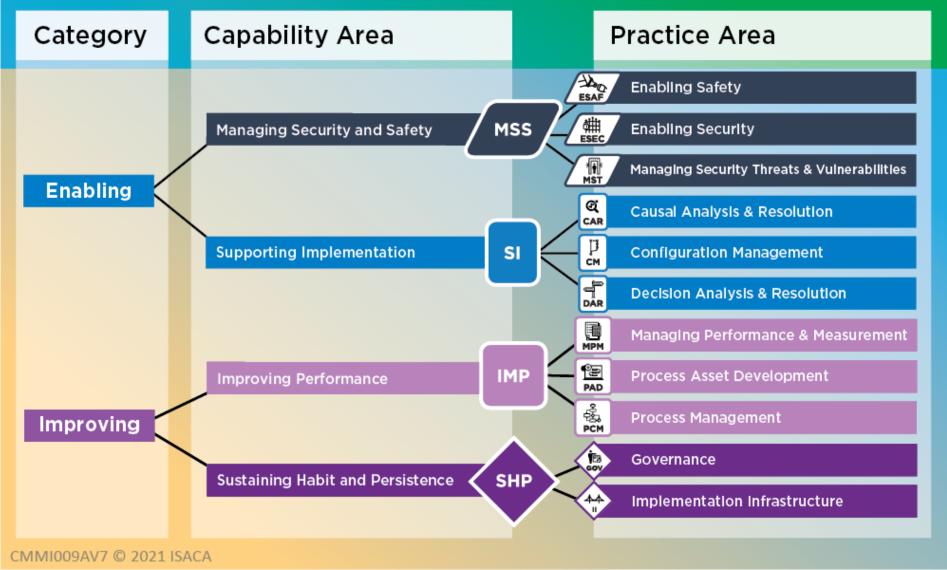

f **600+** man-years

Success of **500+** CMMI appraisals





**100+** Projects on varies standard like ISO 9001, ISO 27001, SOC 1, SOC 2, GDPR, etc.

Trained more than **24,000+** professionals internationally



# FOOTPRINTS









#### MODEL BASED CONSULTING

- CMMI
- ISO 9001, ISO 14001, OHSAS 18001
- Six-Sigma
- Process Documentation
- Process Implementation
- Process Re-engineering
- Process Validation
- PMO Set-up

#### **OTHER SERVICES**

- Quality Outsourcing Services
- Resource Deployment
- Trainings

BUSINESS PROCESS IMPROVEMENT SOLUTIONS (BPIS)

#### APPRAISALS/AUDITS

- CMMI Appraisals
- Internal Process Audits
- Process Verification
- QMS Gap Analysis
- Project Gap Analysis
- AS-IS Gap Analysis







## CMMI MATURITY MODEL





## CMMI – Dev V3.0 Model Structure

















## 9001:2015 QMS

#### Awareness Training

CUNIX consultant will provide awareness training to the implementation team and other key members for awareness on ISO 9001:2015 standard.

#### Risk Assessment

Risk Assessment as recommended in ISO 9001:2015 standard.

#### Risk Management Training

CUNIX consultant will provide Risk Management training to the implementation team and other key members for awareness on Risk Management included in ISO 9001:2015 standard.

www.cunixinfotech.com

#### Risk Management Training

CUNIX consultant will conduct QMS Gap Analysis exercise in which CUNIX consultant will check the QMS shared by Client organization as per ISO 9001:2015 standard and will submit the Gap Report highlighting areas of improvement.











9001:2015 QMS

#### Internal Au