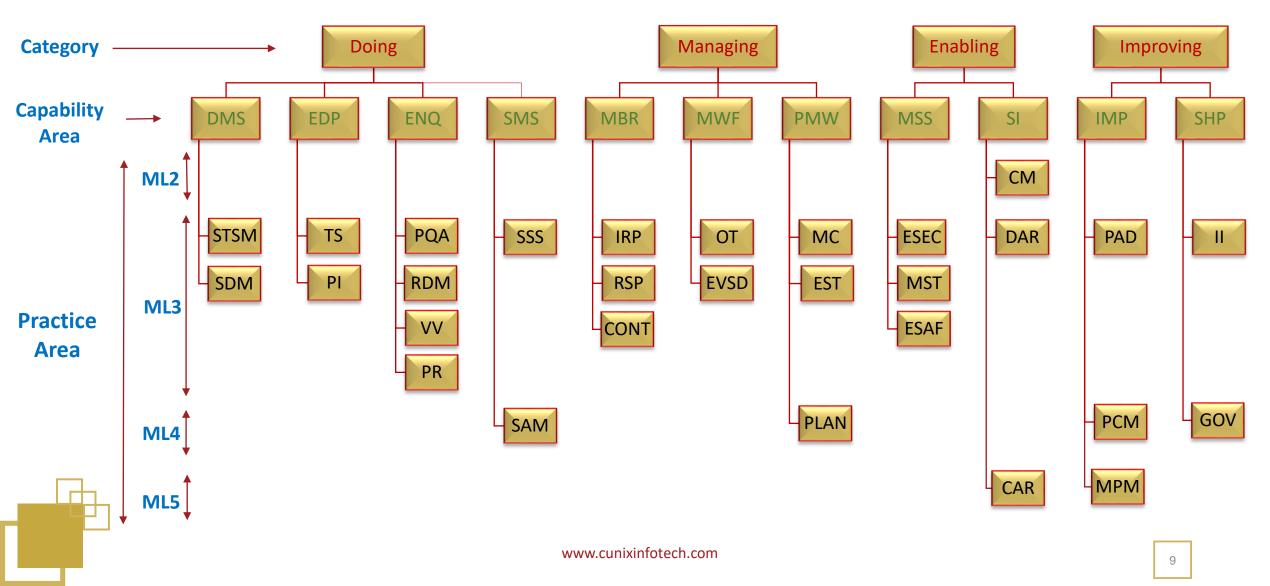

rience of **600+** man-years

Success of **500+** CMMI appraisals





**100+** Projects on varies standard like ISO 9001, ISO 27001, SOC 1, SOC 2, GDPR, etc.

Trained more than **24,000+** professionals internationally



# FOOTPRINTS









#### MODEL BASED CONSULTING

- CMMI
- ISO 9001, ISO 14001, OHSAS 18001
- Six-Sigma
- Process Documentation
- Process Implementation
- Process Re-engineering
- Process Validation
- PMO Set-up

#### **OTHER SERVICES**

- Quality Outsourcing Services
- Resource Deployment
- Trainings

BUSINESS PROCESS IMPROVEMENT SOLUTIONS (BPIS)

#### APPRAISALS/AUDITS

- CMMI Appraisals
- Internal Process Audits
- Process Verification
- QMS Gap Analysis
- Project Gap Analysis
- AS-IS Gap Analysis







## CMMI MATURITY MODEL





## CMMI – Dev V3.0 Model Structure

















## 9001:2015 QMS

#### Awareness Training

CUNIX consultant will provide awareness training to the implementation team and other key members for awareness on ISO 9001:2015 standard.

#### Risk Assessment

Risk Assessment as recommended in ISO 9001:2015 standard.

#### Risk Management Training

CUNIX consultant will provide Risk Management training to the implementation team and other key members for awareness on Risk Management included in ISO 9001:2015 standard.

www.cunixinfotech.com

#### Risk Management Training

CUNIX consultant will conduct QMS Gap Analysis exercise in which CUNIX consultant will check the QMS shared by Client organization as per ISO 9001:2015 standard and will submit the Gap Report highlighting areas of improvement.











9001:2015 QMS

#### Int